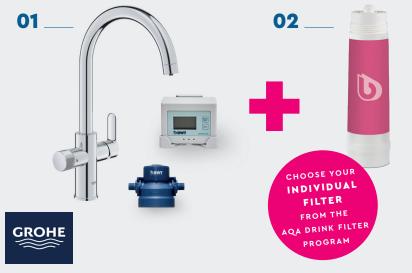

# UNDER-THE-SINK WATER FILTER AQA DRINK PURE 2.0 – NEW

#### FILTER CARTRIDGE

Every filter of the AQA drink filter program can be combined with the new BWT tap powered by Grohe. Improve your drinking water by enriching it with magnesium, zinc or silicate! Five filtration stages reduce substances such as chlorine, which can affect the smell and taste, and heavy metals, such as copper, lead and nickel. The filter also reliably removes limescale and therefore protects your household appliances.

### AQA DRINK FILTER PROGRAM

- » <u>NEW: THE TAP CAN BE</u> <u>COMBINED WITH EVERY</u> <u>FILTER OF THE AQA DRINK</u> <u>FILTER PROGRAM</u>
- » COMPLETE SOLUTION
- » ONE TAP TWO WATER OPTIONS
- » FILTER REPLACEMENT INDICATOR WITH ACOUSTIC SIGNAL