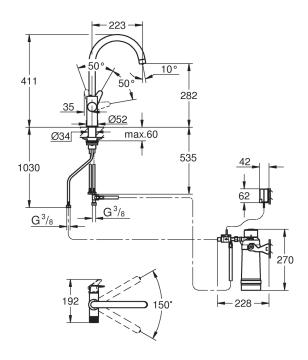

#### ΤΑΡ

Via two levers you can choose, if you would like to drink filtered water or normal, unfiltered hot or cold tap water. Two separate water channels inside the system make this possible.

#### FILTER REPLACEMENT INDICATOR

The filter capacity is controlled by a programmable counter unit, which is connected through the flow sensor with the filter cartridge. You can program the capacity and runtime of the used filter. An acoustic signal indicates when the filter cartridge must be changed.

#### TECHNICAL DATA TAP

| INFORMATION      | SET                                                   |
|------------------|-------------------------------------------------------|
| Article number   | 125560433                                             |
| Style            | C spout                                               |
| Tap Colour       | Chrome                                                |
| Tap Material     | Metal                                                 |
| Assembly         | Single-hole assembly                                  |
| Ø Drill Worktop  | 34 mm                                                 |
| Operation        | Swivel spout, single lever mixer and additional lever |
| Power Connection | no                                                    |
| Tap Height       | 411 mm                                                |
| Tap Connectors   | Braided hose with 3/8"<br>swivel nut                  |
|                  |                                                       |

#### TECHNICAL DATA AQA MONITOR

| INFORMATION                | AQA MONITOR                       |
|----------------------------|-----------------------------------|
| Connection thread (in/out) | 3/8" nut x 3/8" connection thread |
| Intake pressure (min/max)  | 2-8 bar                           |
| Flow capacity              | 0,8-15 l/min                      |
| Dimensions (L x W x H)     | 80 × 47 × 30 mm                   |
| Installation position      | horizontal                        |